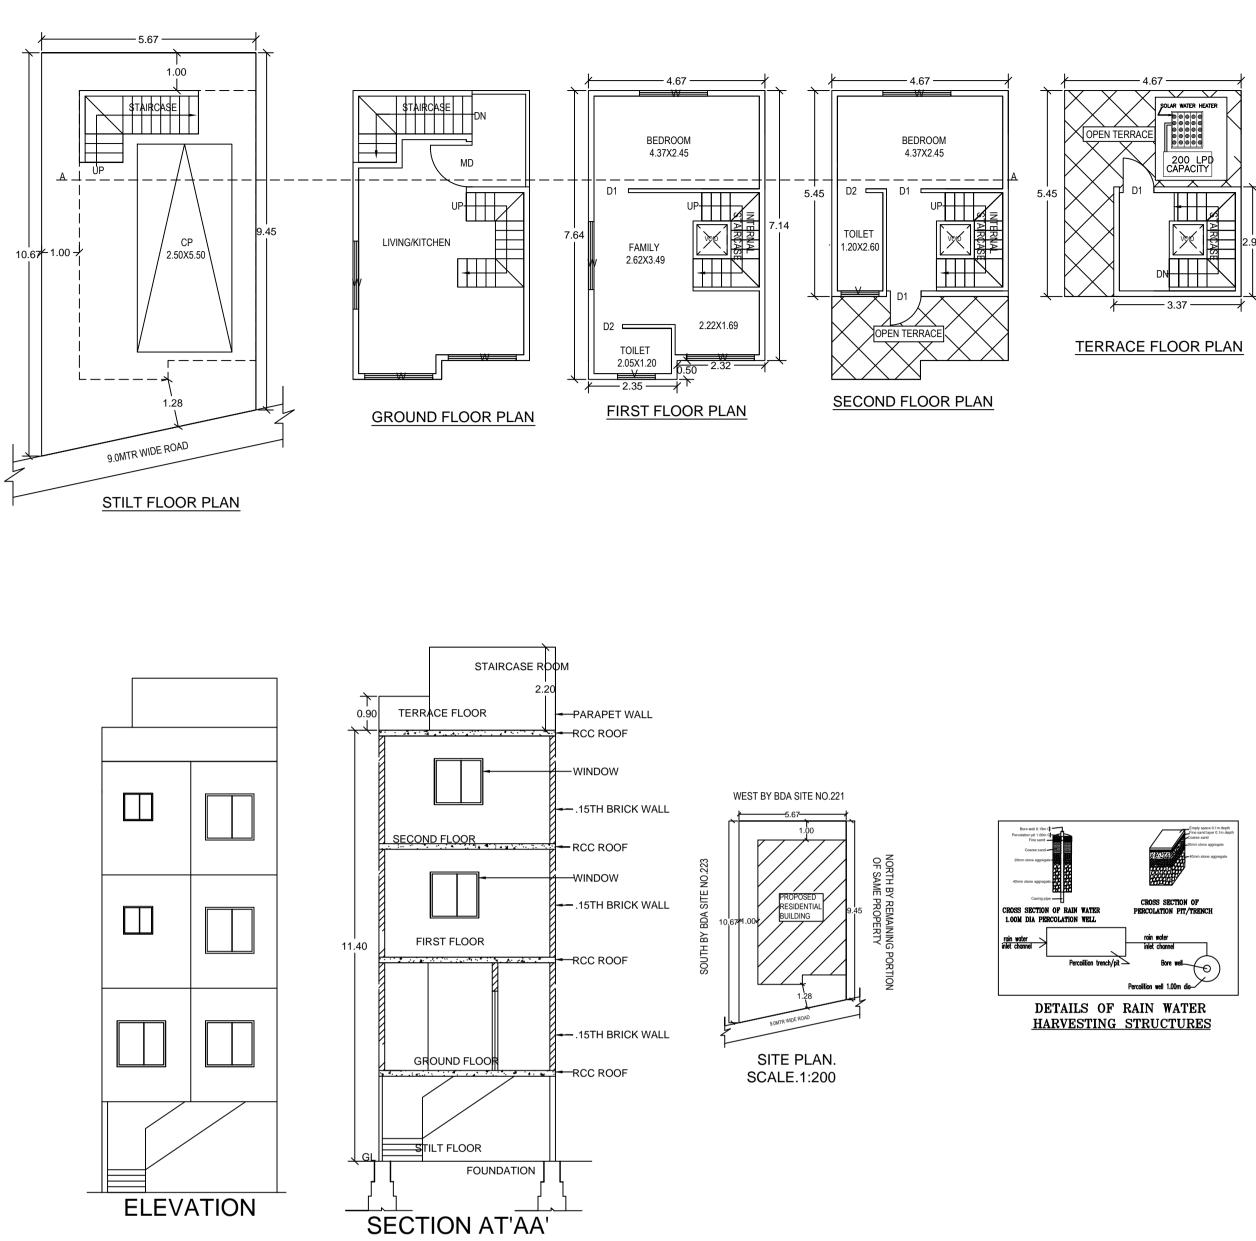

SCHEDULE OF JOINERY:

| BLOCK NAME | NAME | LENGTH | HEIGHT | NOS |
|------------|------|--------|--------|-----|
| RESI (AA)  | D2   | 0.75   | 2.10   | 02  |
| RESI (AA)  | D1   | 0.91   | 2.10   | 02  |
| RESI (AA)  | MD   | 1.10   | 2.10   | 01  |

SCHEDULE OF JOINERY:

| BLOCK NAME                           | NAME | LENGTH | HEIGHT | NOS |  |
|--------------------------------------|------|--------|--------|-----|--|
| RESI (AA)                            | V    | 1.00   | 0.60   | 02  |  |
| RESI (AA)                            | W    | 1.80   | 1.37   | 07  |  |
| LinitBLIA Table for Block (RESI (AA) |      |        |        |     |  |

UnitBUA Table for Block :RESI (AA)

| FLOOR                | Name      | UnitBUA Type | UnitBUA Area | Carpet Area | No. of Rooms | No. of Tenement |
|----------------------|-----------|--------------|--------------|-------------|--------------|-----------------|
| GROUND<br>FLOOR PLAN | SPLITT GF | FLAT         | 84.10        | 74.47       | 1            | 1               |
| FIRST FLOOR<br>PLAN  | SPLITT GF | FLAT         | 0.00         | 0.00        | 3            | 0               |
| SECOND<br>FLOOR PLAN | SPLITT GF | FLAT         | 0.00         | 0.00        | 2            | 0               |
| Total:               | -         | -            | 84.10        | 74.47       | 6            | 1               |

## Block USE/SUBUSE Details

| Block Name                    | Block Use   | Block SubUse                | Block Structure        |
|-------------------------------|-------------|-----------------------------|------------------------|
| RESI (AA)                     | Residential | Plotted Resi<br>development | Bldg upto 11.5 mt. Ht. |
| RESI (AA)<br>Required Parking |             |                             | Bldg upto 11.5 mt.     |

-

No.

Prop. Reqd./Unit Reqd.

1

Achieved

| Block                    | Туре        | SubUse                      | Area     | Units |    |  |  |
|--------------------------|-------------|-----------------------------|----------|-------|----|--|--|
| Name                     | туре        | Subose                      | (Sq.mt.) | Reqd. | Pr |  |  |
| RESI (AA)                | Residential | Plotted Resi<br>development | 50 - 225 | 1     |    |  |  |
|                          | Total :     |                             | -        | -     | -  |  |  |
| Parking Check (Table 7b) |             |                             |          |       |    |  |  |

FAR & Tenement Details

|              | Bldg | Area (Sq.mt.) | Deductions (Area in Sq.mt.) |      |         | FAR Area<br>(Sq.mt.) | Total FA<br>Area<br>(Sq.mt.) |  |
|--------------|------|---------------|-----------------------------|------|---------|----------------------|------------------------------|--|
|              |      |               | StairCase                   | Void | Parking | Resi.                | (Sq.m.)                      |  |
| RESI (AA)    | 1    | 138.78        | 9.77                        | 1.28 | 30.27   | 93.21                | 97.4                         |  |
| Grand Total: | 1    | 138.78        | 9.77                        | 1.28 | 30.27   | 93.21                | 97.4                         |  |